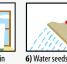

## PLANTING INSTRUCTIONS

1) Start with three or four seeds.

**3)** Use your finger to make a hole 4) Place seeds in hole and cover in soil. them with soil.

6) Water seeds when soil feels dry. 5) Place cup in window.