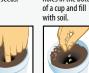

## PLANTING INSTRUCTIONS

1) Start with three or four seeds.

**3)** Use your finger to make a hole 4) Place seeds in hole and cover in soil. them with soil.

6) Water seeds when soil feels dry. 5) Place cup in window.