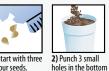

## PLANTING INSTRUCTIONS

1) Start with three or four seeds.

**3)** Use your finger to make a hole 4) Place seeds in hole and cover in soil. them with soil.

6) Water seeds when soil feels dry. 5) Place cup in window.